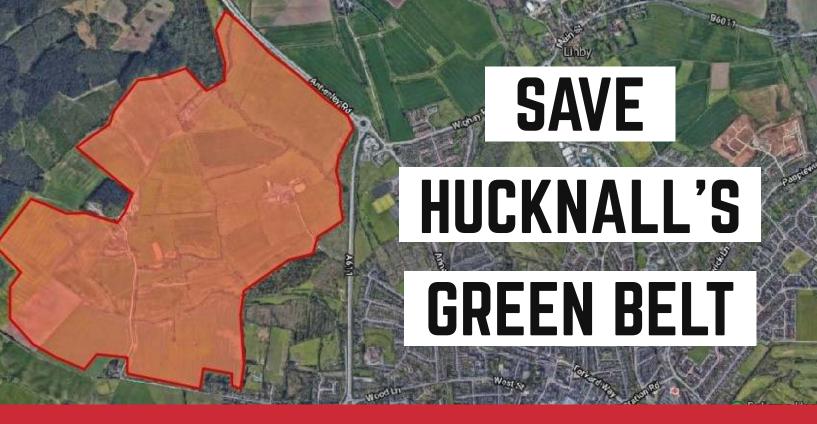

**3000 houses** to be built on Green Belt around the Misk and Beacon Hills, on top of 3000+ houses elsewhere in Hucknall